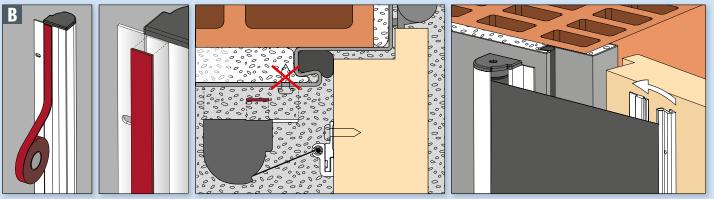

# Adhesive kit 5 for steel frames

**Mounting variant A:** The mounting profile is glued on steel frame.

Mounting variant B: The roller protector FSR 6000 / 7000 is glued on steel frame.