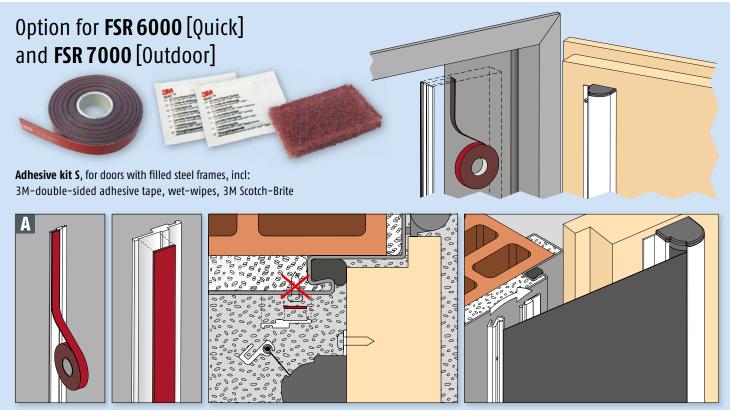

# Adhesive kit 5 for steel frames

**Mounting variant A:** The mounting profile is glued on steel frame.

Mounting variant B: The roller protector FSR 6000 / 7000 is glued on steel frame.

## Key features

- Secure adhesive attachment no broken screws or drill bits
- Content: 3M-double-sided adhesive tape, wet-wipes, 3M Scotch-Brite

Also available:

Adhesive kit U-Clip for steel frames suitable for FSA 8100 [U-Clip] (see page 35)