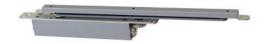

## ABLOY® DC840

# Concealed non-handed cam action door closer and sliding arm DC892/DC893

#### Product description

Thanks to the cam construction DC840 is extremely light to open. Suitable for 40 mm doors, internal and fire doors. Can be used with ABLOY FD480 series fire door closing systems.