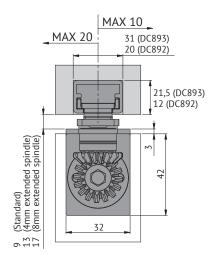

#### Sliding arm DC892

• Can be used with DC156 hold open device or DC157 opening damper

• Can be used with DC152 hold open device and/or DC153 opening damper

DC892 = 12 mm DC893 = 21.5 mm

With DC892 66 / 70 / 74 mm With DC893 75.5 / 79.5 / 83.5 mm