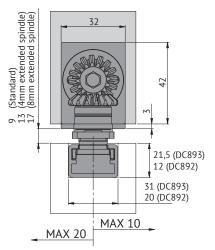

#### Sliding arm DC892

• Can be used with DC156 hold open device or DC157 opening damper

• Can be used with DC152 hold open device and/or DC153 opening damper

DC892 = 12 mm DC893 = 21.5 mm

With DC892 66 / 70 / 74 mm With DC893 75.5 / 79.5 / 83.5 mm