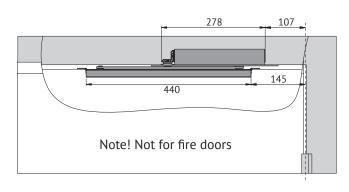

#### Product description

Thanks to the cam construction DC840 is extremely light to open. Suitable for 40 mm doors, internal and fire doors. Can be used with ABLOY FD480 series fire door closing systems.

### Installation