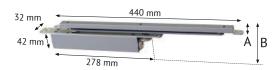

#### Sliding arm DC892

• Can be used with DC156 hold open device or DC157 opening damper

• Can be used with DC152 hold open device and/or DC153 opening damper

DC892 = 12 mm DC893 = 21.5 mm

With DC892 66 / 70 / 74 mm With DC893 75.5 / 79.5 / 83.5 mm

| Technical data                    |                              |
|-----------------------------------|------------------------------|
| Variable adjustable closing force | EN 1-4                       |
| Door width up to                  | 1100 mm                      |
| Fire and smoke protection         | Yes (Only door installation) |
| Door swing directions             | Left/right handed            |
| Mounting method                   | Frame or door installation   |
| Closing speed                     | Variable between 120°-10°    |
| Latching speed                    | Variable between 10°-0°      |
| Opening angle                     | ca. 120°                     |
| Door closer weight                | 1,14 kg                      |
| Certified in compliance with      | 0432-CPD-0047                |
| CE marking for building products  | Yes                          |