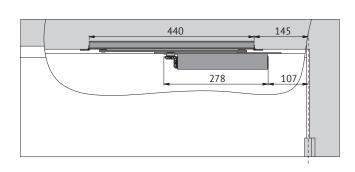

ed                     | Variable between 120°-10°    |
| Latching speed                    | Variable between 10°-0°      |
| Opening angle                     | ca. 120°                     |
| Door closer weight                | 1,14 kg                      |
| Certified in compliance with      | 0432-CPD-0047                |
| CE marking for building products  | Yes                          |

We reserve the right to make alterations to the products described in this leaflet.





# ABLOY® DC840

Concealed non-handed cam action door closer and sliding arm DC892/DC893

#### Accessories

Fixing plate 812775



Hold-open device DC152 for DC893



Opening damper DC153 for DC893



Fire seal 9312585



Hold-open device DC156 for DC892



Opening damper DC157 for DC892



### Installation