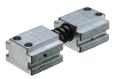

# Concealed non-handed cam action door closer and sliding arm DC892/DC893

#### Product description

Thanks to the cam construction DC840 is extremely light to open. Suitable for 40 mm doors, internal and fire doors. Can be used with ABLOY FD480 series fire door closing systems.

# ABLOY® DC840

Concealed non-handed cam action door closer and sliding arm DC892/DC893