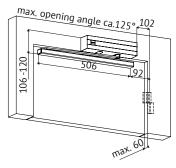

# Installation

Hinge side

Non-hinge side

### Technical data

| Variable adjustable closing force | EN 1-4                                                                                                     |
|-----------------------------------|------------------------------------------------------------------------------------------------------------|
| Door width up to                  | 1100mm                                                                                                     |
| Fire and smoke protection         | Yes                                                                                                        |
| Door swing directions             | Left/right handed                                                                                          |
| Mounting method                   | Standard and frame installation, hinge and non-hinge side                                                  |
| Closing speed                     | Variable between 160°-10°                                                                                  |
| Latching speed                    | Variable between 10°-0°                                                                                    |
| Backcheck                         | Variable above 75°                                                                                         |
| Opening angle, hinge side         | ca. 160°                                                                                                   |
| Opening angle, non-hinge side     | ca. 120°                                                                                                   |
| Door closer weight                | 1.8 kg                                                                                                     |
| Certified in compliance with      | 1121-CPR-AD5241                                                                                            |
| CE marking for building products  | Yes                                                                                                        |
| Basic colours (door closer, arm)  | White (RAL 9016), Silver (EV1),<br>Painted brass, Brown (RAL 8014),<br>Black (RAL 9005), Customised finish |
| Metal covers                      | Stainless steel                                                                                            |
|                                   |                                                                                                            |