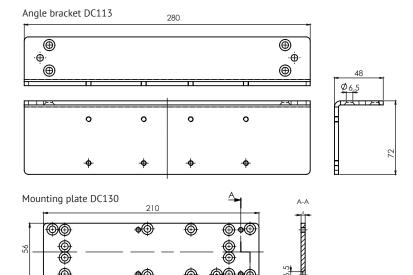

# **ABLOY®** DC330

Non-handed cam action door closer and sliding arm DC194

Sliding arm angle mounting plate DC104

Sliding arm mounting plate DC115

485

515

515