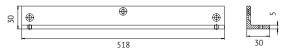

# **ABLOY®** DC330

Non-handed cam action door closer and sliding arm DC194

Sliding arm angle mounting plate DC104

Sliding arm mounting plate DC115

485

515

515