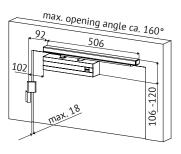

# Installation

Hinge side

Non-hinge side

### Technical data

| Variable adjustable closing force | EN 1-4                                                                                                     |
|-----------------------------------|------------------------------------------------------------------------------------------------------------|
| Door width up to                  | 1100mm                                                                                                     |
| Fire and smoke protection         | Yes                                                                                                        |
| Door swing directions             | Left/right handed                                                                                          |
| Mounting method                   | Standard and frame installation, hinge and non-hinge side                                                  |
| Closing speed                     | Variable between 160°-10°                                                                                  |
| Latching speed                    | Variable between 10°-0°                                                                                    |
| Backcheck                         | Variable above 75°                                                                                         |
| Opening angle, hinge side         | ca. 160°                                                                                                   |
| Opening angle, non-hinge side     | ca. 120°                                                                                                   |
| Door closer weight                | 1.8 kg                                                                                                     |
| Certified in compliance with      | 1121-CPR-AD5241                                                                                            |
| CE marking for building products  | Yes                                                                                                        |
| Basic colours (door closer, arm)  | White (RAL 9016), Silver (EV1),<br>Painted brass, Brown (RAL 8014),<br>Black (RAL 9005), Customised finish |
| Metal covers                      | Stainless steel                                                                                            |
|                                   |                                                                                                            |