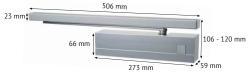

### Technical data

| Variable adjustable closing force | EN 1-4                                                                                                     |
|-----------------------------------|------------------------------------------------------------------------------------------------------------|
| Door width up to                  | 1100mm                                                                                                     |
| Fire and smoke protection         | Yes                                                                                                        |
| Door swing directions             | Left/right handed                                                                                          |
| Mounting method                   | Standard and frame installation, hinge and non-hinge side                                                  |
| Closing speed                     | Variable between 160°-10°                                                                                  |
| Latching speed                    | Variable between 10°-0°                                                                                    |
| Backcheck                         | Variable above 75°                                                                                         |
| Opening angle, hinge side         | ca. 160°                                                                                                   |
| Opening angle, non-hinge side     | ca. 120°                                                                                                   |
| Door closer weight                | 1.8 kg                                                                                                     |
| Certified in compliance with      | 1121-CPR-AD5241                                                                                            |
| CE marking for building products  | Yes                                                                                                        |
| Basic colours (door closer, arm)  | White (RAL 9016), Silver (EV1),<br>Painted brass, Brown (RAL 8014),<br>Black (RAL 9005), Customised finish |
| Metal covers                      | Stainless steel                                                                                            |
|                                   |                                                                                                            |

  Easy adjustment of arm height (14 mm)

  Theopressure relief valves to protect against overload

- Two pressure relief valves to protect against overload
   Maximum door weight 80 kg and door width 1100 mm with sliding arm installation
   Easy to install