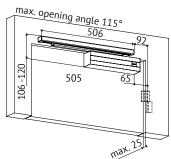

# Installation

Hinge side

Non-hinge side

### Technical data

| Variable adjustable closing force | EN 1-4                                                                                                     |
|-----------------------------------|------------------------------------------------------------------------------------------------------------|
| Door width up to                  | 1100mm                                                                                                     |
| Fire and smoke protection         | Yes                                                                                                        |
| Door swing directions             | Left/right handed                                                                                          |
| Mounting method                   | Standard and frame installation, hinge and non-hinge side                                                  |
| Closing speed                     | Variable between 160°-10°                                                                                  |
| Latching speed                    | Variable between 10°-0°                                                                                    |
| Backcheck                         | Variable above 75°                                                                                         |
| Opening angle, hinge side         | ca. 160°                                                                                                   |
| Opening angle, non-hinge side     | ca. 120°                                                                                                   |
| Door closer weight                | 1.8 kg                                                                                                     |
| Certified in compliance with      | 1121-CPR-AD5241                                                                                            |
| CE marking for building products  | Yes                                                                                                        |
| Basic colours (door closer, arm)  | White (RAL 9016), Silver (EV1),<br>Painted brass, Brown (RAL 8014),<br>Black (RAL 9005), Customised finish |
| Metal covers                      | Stainless steel                                                                                            |
|                                   |                                                                                                            |