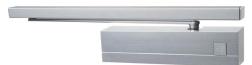

# Non-handed cam action door closer and sliding arm DC194

# **Product description**

Thanks to the cam construction DC330 is extremely light to open. Suitable for external and internal doors. Can be used with ABLOY FD460 series fire door closing systems.

- Overview of Advantages

- Sliding arm DC194
   With protective cover
   Concealed fastening screws