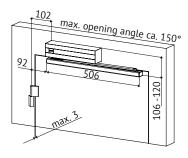

# Installation

Hinge side

Non-hinge side

### Technical data

| Variable adjustable closing force | EN 1-4                                                                                                     |
|-----------------------------------|------------------------------------------------------------------------------------------------------------|
| Door width up to                  | 1100mm                                                                                                     |
| Fire and smoke protection         | Yes                                                                                                        |
| Door swing directions             | Left/right handed                                                                                          |
| Mounting method                   | Standard and frame installation, hinge and non-hinge side                                                  |
| Closing speed                     | Variable between 160°-10°                                                                                  |
| Latching speed                    | Variable between 10°-0°                                                                                    |
| Backcheck                         | Variable above 75°                                                                                         |
| Opening angle, hinge side         | ca. 160°                                                                                                   |
| Opening angle, non-hinge side     | ca. 120°                                                                                                   |
| Door closer weight                | 1.8 kg                                                                                                     |
| Certified in compliance with      | 1121-CPR-AD5241                                                                                            |
| CE marking for building products  | Yes                                                                                                        |
| Basic colours (door closer, arm)  | White (RAL 9016), Silver (EV1),<br>Painted brass, Brown (RAL 8014),<br>Black (RAL 9005), Customised finish |
| Metal covers                      | Stainless steel                                                                                            |
|                                   |                                                                                                            |