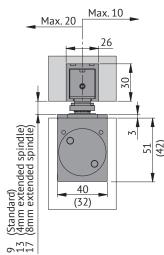

s suitable for double doors that are normally closed.

Coordinator is placed inside the sliding rail which guarantees a durable protection against

Recommended to be used with ABLOY DC860 door closers (2 pcs). Can be used also with ABLOY DC840 door closers (2 pcs).

#### Overview of Advantages

- CE certified according to EN1158
- Maximum door leaf weight 120 kg and double door width 2800 mm
  Installed with door closer that can be adjusted to force size EN 3-6
- Active door will not close before inactive door has closed
  Carry bar FD101 or FD102 must be used



We reserve the right to make alterations to the products described in this leaflet.





# ABLOY® FD481

Concealed mechanical double door coordinator

### Accessories



Opening damper FD115

## Installation with DC860 (DC840)