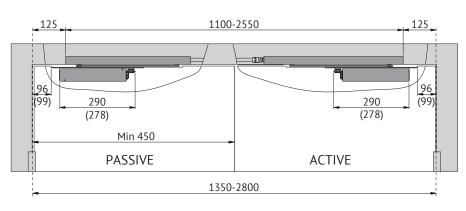

is suitable for double doors that are normally closed.

Coordinator is placed inside the sliding rail which guarantees a durable protection against

Recommended to be used with ABLOY DC860 door closers (2 pcs). Can be used also with ABLOY DC840 door closers (2 pcs).

#### Overview of Advantages

- CE certified according to EN1158
- Maximum door leaf weight 120 kg and double door width 2800 mm
  Installed with door closer that can be adjusted to force size EN 3-6
- Active door will not close before inactive door has closed
  Carry bar FD101 or FD102 must be used



We reserve the right to make alterations to the products described in this leaflet.





# ABLOY® FD481

Concealed mechanical double door coordinator

### Accessories



Opening damper FD115

## Installation with DC860 (DC840)