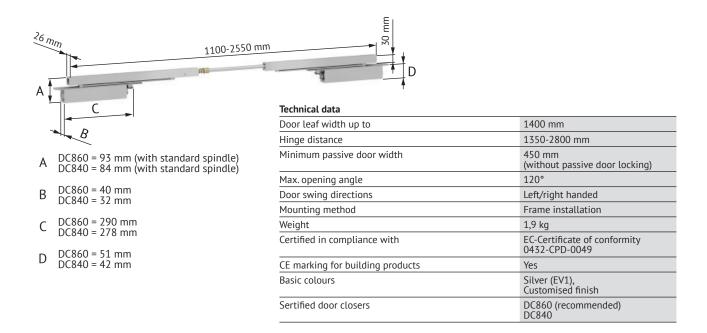

# ABLOY® FD481

### Concealed mechanical double door coordinator



Product description

ABLOY FD481 is a concealed fire door closing system. It is suitable for double doors that are normally closed.

Coordinator is placed inside the sliding rail which guarantees a durable protection against

Recommended to be used with ABLOY DC860 door closers (2 pcs). Can be used also with ABLOY DC840 door closers (2 pcs).

#### Overview of Advantages

- CE certified according to EN1158
- Maximum door leaf weight 120 kg and double door width 2800 mm
  Installed with door closer that can be adjusted to force size EN 3-6
- Active door will not close before inactive door has closed
  Carry bar FD101 or FD102 must be used



We reserve the right to make alterations to the products described in this leaflet.





# ABLOY® FD481

Concealed mechanical double door coordinator

### Accessories



Opening damper FD115

## Installation with DC860 (DC840)