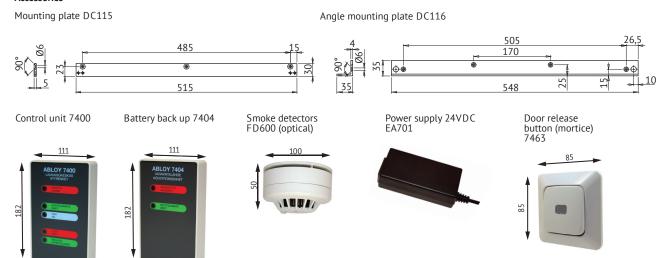

|
| CE marking for building products | Yes                                                                                                        |
| Basic colours                    | White (RAL 9016), Silver (EV1),<br>Painted brass, Brown (RAL 8014),<br>Black (RAL 9005), Customised finish |
| Optional covers                  | Stainless steel                                                                                            |
| Certified door closers           | DC250, DC330,<br>DC240 (Hinge side only)                                                                   |

We reserve the right to make alterations to the products described in this leaflet.





# ABLOY® FD460

Electromechanical hold open device for single doors

### Accessories



### Installation