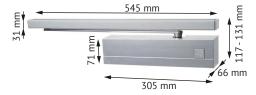

### Technical data

| Door width up to                 | 1400 mm                                                                                                    |
|----------------------------------|------------------------------------------------------------------------------------------------------------|
| Door weight up to                | 120 kg                                                                                                     |
| Fire and smoke protection        | Yes                                                                                                        |
| Door swing directions            | Left/right handed                                                                                          |
| Mounting methods                 | Frame installation, hinge and non-hinge side                                                               |
| Hold open angle:                 |                                                                                                            |
| Hinge side                       | 70°-120°                                                                                                   |
| Non-hinge side                   | 70°-115°                                                                                                   |
| Weight                           | 1,1 kg                                                                                                     |
| Power consumption                | 60mA, 24VDC                                                                                                |
| Certified in compliance with     | EC-Certificate of conformity 0432-CPD-0050                                                                 |
| CE marking for building products | Yes                                                                                                        |
| Basic colours                    | White (RAL 9016), Silver (EV1),<br>Painted brass, Brown (RAL 8014),<br>Black (RAL 9005), Customised finish |
| Optional covers                  | Stainless steel                                                                                            |
| Certified door closers           | DC250, DC330,<br>DC240 (Hinge side only)                                                                   |