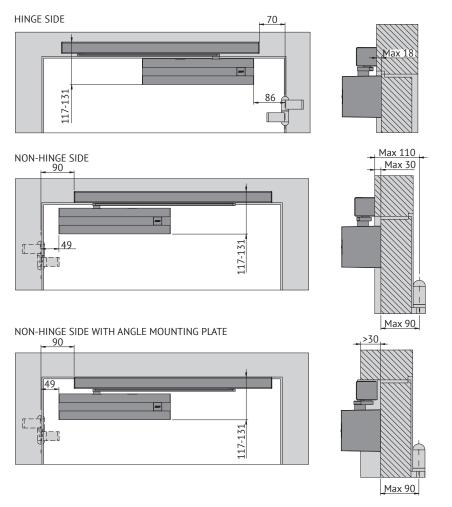

|
| CE marking for building products | Yes                                                                                                        |
| Basic colours                    | White (RAL 9016), Silver (EV1),<br>Painted brass, Brown (RAL 8014),<br>Black (RAL 9005), Customised finish |
| Optional covers                  | Stainless steel                                                                                            |
| Certified door closers           | DC250, DC330,<br>DC240 (Hinge side only)                                                                   |

We reserve the right to make alterations to the products described in this leaflet.





# ABLOY® FD460

Electromechanical hold open device for single doors

### Accessories



### Installation