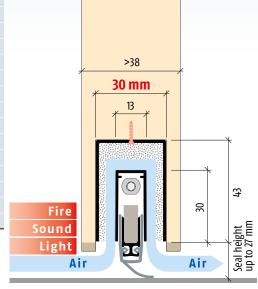

### Main features

- Especially for passive building and low energy houses
- Closed rooms with Ventilation systems / toilet / bathroom
- Air circulation / air equalization
- Seal height up to **J 27 mm**
- Sound absorption on seam < 27 dB at an air-gap of 7 mm
- Sound absorption at simultaneous air passage
- Air passage 200 m³/h
- Reading 30 m³/h at a pressure difference of 3,9 Pa (door width 1050 mm)
- Soft sililcone bevel lip seal
- Compensation of 15 mm in case of sloping floor at door width of 1000 mm
- Automatic compensation at inclined / uneven floors
- No extra need to cut off silicone at both ends
- 7 years warranty

## **Technical specifications**

| Profile material       | aluminum, → 13 x 30 mm                                                       |
|------------------------|------------------------------------------------------------------------------|
| Channel material       | aluminum,→ 30 x 43 mm                                                        |
| Groove size            | width 30,1 mm with depth 43,5 mm /    width 13,1 mm with depth 30,5 mm       |
| Seal profile           | high-grade silicone or high-grade self-extinguishing silicone                |
| Seal height            | up to <b>↓ 27 mm</b>                                                         |
| Sound absorption value | up to <b>◀€ 27 dB</b> at 7 mm space to the floor                             |
| Air passage            | 30 m³/h at an aeration length of 1050 mm and a pressure difference of 3,9 Pa |
| Lift height adjustment | on the release knob with an Allen key 3 mm                                   |
| Lengths in stock       | 335, 460, 585, 710, 835, 960, 1085, 1210, 1335, 1460 mm                      |
| Special lengths        | on request up to 2000 mm, sliding doors up to 1600 mm                        |
| Release                | unilaterally on hinge side                                                   |
| Can be shortened       | up to the maximum of 125 mm (335 mm only 115 mm)                             |
| Fastening              | on the side with stainless steel angle brackets and screws                   |
| Frame protector plate  | stainless, hammer fixed, 20 x 20 mm                                          |
| Test approvals         | on request                                                                   |