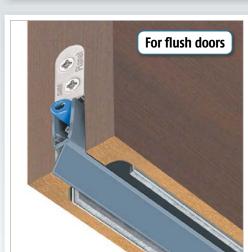

### Door types with Planet MinE-S

Double leaf doors → refer to chapter Accessories | Flush bolt, drilling