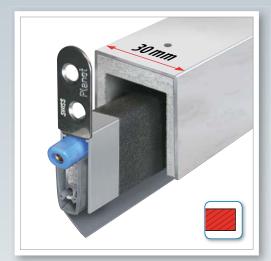

# Planet MinE-S (s = Soundproof)

30 x 40 mm / 13 x 30 mm | ↓ 27 mm | ← 27 dB

## **Technical specifications**

| Profile material       | aluminum, → 13 x 30 mm                                                       |
|------------------------|------------------------------------------------------------------------------|
| Channel material       | aluminum,→ 30 x 43 mm                                                        |
| Groove size            | width 30,1 mm with depth 43,5 mm /    width 13,1 mm with depth 30,5 mm       |
| Seal profile           | high-grade silicone or high-grade self-extinguishing silicone                |
| Seal height            | up to <b>↓ 27 mm</b>                                                         |
| Sound absorption value | up to <b>◀€ 27 dB</b> at 7 mm space to the floor                             |
| Air passage            | 30 m³/h at an aeration length of 1050 mm and a pressure difference of 3,9 Pa |
| Lift height adjustment | on the release knob with an Allen key 3 mm                                   |
| Lengths in stock       | 335, 460, 585, 710, 835, 960, 1085, 1210, 1335, 1460 mm                      |
| Special lengths        | on request up to 2000 mm, sliding doors up to 1600 mm                        |
| Release                | unilaterally on hinge side                                                   |
| Can be shortened       | up to the maximum of 125 mm (335 mm only 115 mm)                             |
| Fastening              | on the side with stainless steel angle brackets and screws                   |
| Frame protector plate  | stainless, hammer fixed, 20 x 20 mm                                          |
| Test approvals         | on request                                                                   |