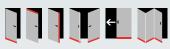

**Door Seal Solutions** 

# Planet **BT floor separation threshold**

40 x 60 mm / 60 x 60 mm













# **Main features**

- For a perfect acoustic interruption
- From **4 30 dB** recommended separation of the supporting floor
- Very nice optical solution
- An even block surface for all Planet drop-down seals for an optimal sound protection.
- Is cast in the floor base
- Large adjustment range
- Suitable for one or two sealing planes
- Basic profile prepared for mortar protection
- Basic profile prepared with acoustic insulation stripes on the left and right
- **7** years warranty

#### Versions

- Planet BT 803, 40 mm, complete
- Planet BT 804, 60 mm, complete

### **Door types with Planet BT**



# More functions



# **Technical specifications**

| Profile material | aluminum, width → 40 mm or 60 mm                                                                   |
|------------------|----------------------------------------------------------------------------------------------------|
| Height           | adjustable from 53 up to 67 mm                                                                     |
| Color            | silver anodised EV1                                                                                |
| Lenghts in stock | 750, 850, 950, 1050, 1150, 1250, 1350, 1450 mm                                                     |
| Special lengts   | on request up to 6000 mm                                                                           |
| Can be short