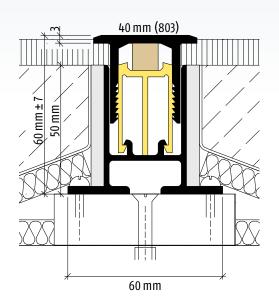

# Planet **BT floor separation threshold**

40 x 60 mm / 60 x 60 mm

#### Versions

- Planet BT 803, 40 mm, complete
- Planet BT 804, 60 mm, complete

# **Technical specifications**

| Profile material | aluminum, width → 40 mm or 60 mm                                                                   |
|------------------|----------------------------------------------------------------------------------------------------|
| Height           | adjustable from 53 up to 67 mm                                                                     |
| Color            | silver anodised EV1                                                                                |
| Lenghts in stock | 750, 850, 950, 1050, 1150, 1250, 1350, 1450 mm                                                     |
| Special lengts   | on request up to 6000 mm                                                                           |
| Can be shortened | yes                                                                                                |
| Fastening        | <b>base profile:</b> prepared holes in the base profile <b>surface element:</b> with snap-in claws |