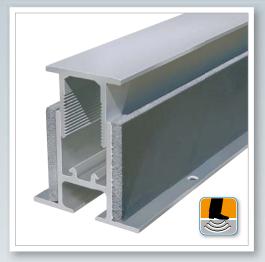

# Planet **BT floor separation threshold**

40 x 60 mm / 60 x 60 mm

# **Main features**

- For a perfect acoustic interruption
- From **4 30 dB** recommended separation of the supporting floor
- Very nice optical solution
- An even block surface for all Planet drop-down seals for an optimal sound protection.
- Is cast in the floor base
- Large adjustment range
- Suitable for one or two sealing planes
- Basic profile prepared for mortar protection
- Basic profile prepared with acoustic insulation stripes on the left and right
- **7** years warranty

#### Versions

- Planet BT 803, 40 mm, complete
- Planet BT 804, 60 mm, complete