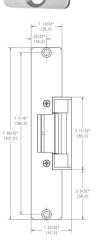

Designed for heavy-duty applications, the all-in one PENTA offers dual voltage and field selectable fail secure/fail safe operation. Deep latch cavity accommodates cylindrical locksets with a 5/8" to 3/4" throw (3/4" requires 1/8" door gap) in metal, wood or aluminum frames.

## **Overview of Advantages**

- Latch monitoring
- BHMA Grade 1
- UL 1034 Burglary Resistant 1,500 lbs. Static strength 70 ft-lbs. Dynamic strength Endurance rating 500,000 UL-tested, 1,500,000 factory tested
  • Strike depth – 1-1/2"
- Field selectable fail secure/fail safe
- Dual voltage 12/24 VAC or VDC
- Fully reversible for right or left-hand doors
- Continuous duty operation (DC)
- Mounting Kit
- 5 years limited warranty