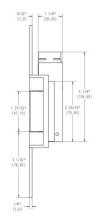

Designed for heavy-duty applications, the all-in one PENTA offers dual voltage and field selectable fail secure/fail safe operation. Deep latch cavity accommodates cylindrical locksets with a 5/8" to 3/4" throw (3/4" requires 1/8" door gap) in metal, wood or aluminum frames.

## **Overview of Advantages**

- Latch monitoring
- BHMA Grade 1
- UL 1034 Burglary Resistant 1,500 lbs. Static strength 70 ft-lbs. Dynamic strength Endurance rating 500,000 UL-tested, 1,500,000 factory tested
  • Strike depth – 1-1/2"
- Field selectable fail secure/fail safe
- Dual voltage 12/24 VAC or VDC
- Fully reversible for right or left-hand doors
- Continuous duty operation (DC)
- Mounting Kit
- 5 years limited warranty