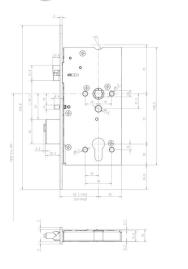

## Technical data

Backset Distance Bolt throw Handle follower Type of cylinder Approval DIN EN 179

Width face plate DIN EN 1125 approval

Shape VdS-approval DIN-direction Building authorities test certificate Mech. strength (EN 12209:2004)

65 mm Euro profile cylinder: 72 mm 20 mm 9 mm Euro profile cylinder Certificate of Constancy of performance 0432-CPR-00007-11 24 mm Certificate of Constancy of performance 0432-CPR-00007-12 round G 109 032, M 109314, Z 109001, P-120003555 universal P-120003555 200,000 cycles, 50N load on latch, Class 6 protection

Article number EAN-Number 609-702PZ-----1 4042203344723