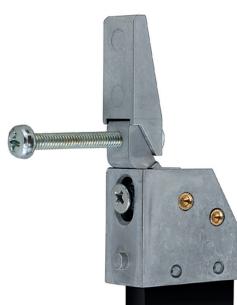

### **Product description**

Due to the rotary-mounted switch lever there are no dead bolt penetration restrictions. The slim design and the mounting screw provided enable assembly through the dead bolt cutout even in existing steel frames without striking plate. It can also be retro

## **Overview of Advantages**

- Pivot-mounted switch lever
- The slim design and the supplied mounting screw also enable the bolt switch contact to be installed in existing steel door frames without striking plates
- It can also be retrofitted into existing built-in frames.