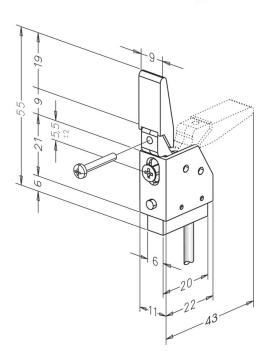

### **Product description**

Due to the rotary-mounted switch lever there are no dead bolt penetration restrictions. The slim design and the mounting screw provided enable assembly through the dead bolt cutout even in existing steel frames without striking plate. It can also be retro

## **Overview of Advantages**

- Pivot-mounted switch lever
- The slim design and the supplied mounting screw also enable the bolt switch contact to be installed in existing steel door frames without striking plates
- It can also be retrofitted into existing built-in frames.

### **Technical data**

| Max. switching voltage | 25 V AC/DC          |
|------------------------|---------------------|
| Switching contact      | Change-over contact |
| Class of protection    | IP 54               |
| Response path          | 3 mm                |
| Connecting cable       | 4 m                 |
| Max. switching current | 2 A                 |
|                        |                     |