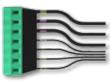

### Universal adapter

universal adapter for direct connection of different power sources

Adapter 1 special adapter for connecting FUHR motor locks