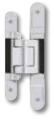

### **TECTUS® - CONCEALED, FLUSH, FUNCTIONAL**

With the TECTUS hinge system, any door, from high-quality interior doors to large heavy-duty doors, can be integrated into straightlined and flush-fitting architectural structures. This award winning series has a wide range of applications, such as model versions for doors with recessed frame facings for invisible frames, with integrated intumescent kit or with integrated and permanent energy transfer. Its ability to withstand load capacities from 40 to 300 kg, an opening angle of 180 degrees, the application on timber, steel and aluminium frames, its 3D adjustability, and maintenance-free slide bearings make TECTUS an exceptional hinge solution, both technically and aesthetically.

#### THE FEATURES AT A GLANCE

- ) for flush-fitting architectural structures
- ) with load capacities of 40 to 300 kg
- ) with an opening angle of 180°
- ) for unrebated and rebated, flush-mounted doors
- ) for rebated doors
- ) for timber, steel and aluminium frames and doors
- ) maintenance-free slide bearings