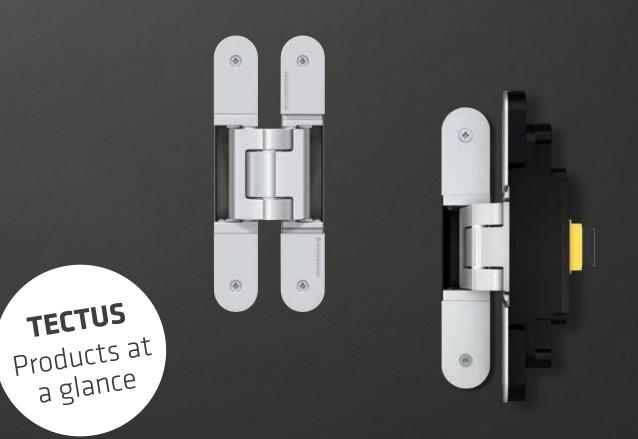

# Product Overview TECTUS®

The completely concealed hinge system

# TECTUS<sup>®</sup> – THE COMPLETELY CONCEALED HINGE SYSTEM

### **TECTUS® - CONCEALED, FLUSH, FUNCTIONAL**

With the TECTUS hinge system, any door, from high-quality interior doors to large heavy-duty doors, can be integrated into straightlined and flush-fitting architectural structures. This award winning series has a wide range of applications, such as model versions for doors with recessed frame facings for invisible frames, with integrated intumescent kit or with integrated and permanent energy transfer. Its ability to withstand load capacities from 40 to 300 kg, an opening angle of 180 degrees, the application on timber, steel and aluminium frames, its 3D adjustability, and maintenance-free slide bearings make TECTUS an exceptional hinge solution, both technically and aesthetically.