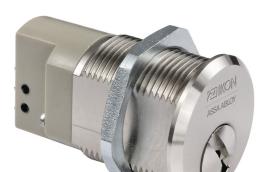

## Switch cylinder .511

30 mm diameter, laterally flattened to 22 mm

## **Product description**

- Brass cylinder
- Standard finish, satin nickel-plated (OF=MV)
- Number of pin tumblers dependent on system
- Spherical cylinder core head with reinforced key guide
- Switching cylinder with 2 key withdrawal positions
  Two microswitches F4T 7-GP UL (Burgess) (VAC 250 V/ resistive load 5A, VAC 250 V/ inductive load 0.5 A)
- $\bullet$  Key rotation  $60^\circ$
- A rotation actuates a switch device (e.g. underground car parks, etc.).
- Available for individual lockings