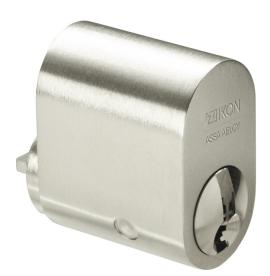

# Scandinavian oval outer cylinder .456

## **Product description**

- Brass cylinder
- Standard finish, satin nickel-plated (OF=MV)
- Other finish, matt chrome-plated (OF=MC)
- Number of pin tumblers dependent on system
- Locking wave (SW=), additional lateral scanning and security card depending on profile (PR=)
- Optional deliverable with enforced drilling protection
- Spherical / Tapered cylinder core head with reinforced key guide
- Core pins made of special wear-resistant bronze
- Application only with suitable mortise locks