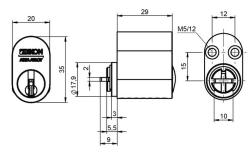

# Scandinavian oval outer cylinder .456

## **Product description**

- Brass cylinder
- Standard finish, satin nickel-plated (OF=MV)
- Other finish, matt chrome-plated (OF=MC)
- Number of pin tumblers dependent on system
- Locking wave (SW=), additional lateral scanning and security card depending on profile (PR=)
- Optional deliverable with enforced drilling protection
- Spherical / Tapered cylinder core head with reinforced key guide
- Core pins made of special wear-resistant bronze
- Application only with suitable mortise locks

## **Scope of delivery**

- 1 external cylinder
- 3 nickel silver keys
- 2 screws M5 x 25 mm