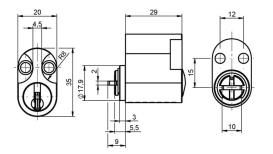

# Scandinavian oval inner cylinder .539

### **Product description**

- Brass cylinder
- Standard finish, satin nickel-plated (OF=MV)
- Other finish, matt chrome-plated (OF=MC)
- Number of pin tumblers dependent on system
- Locking wave (SW=), additional lateral scanning and security card depending on profile (PR=)
  Spherical / Tapered cylinder core head with reinforced key guide
- Core pins made of special wear-resistant bronze