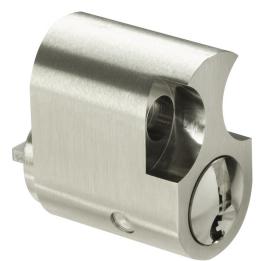

# Scandinavian oval inner cylinder .539

### **Product description**

- Brass cylinder
- Standard finish, satin nickel-plated (OF=MV)
- Other finish, matt chrome-plated (OF=MC)
- Number of pin tumblers dependent on system
- Locking wave (SW=), additional lateral scanning and security card depending on profile (PR=)
  Spherical / Tapered cylinder core head with reinforced key guide
- Core pins made of special wear-resistant bronze