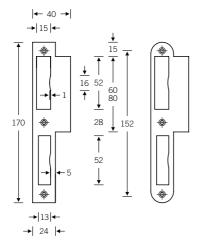

## **Striking plates** Lipped striking plate

for full leaf steel internal and flat-entrance doors

- suitable for lock series 15/16, 20/21, 19/24, 50/52,

- 53/54/55, 56
- steel 2 mm

- lip on one side with angled edge

| Series 4501<br>Series 4502<br>Series 4509<br>Series 4510 | Lip 60mm, edged<br>Lip 60mm, rounded<br>Lip 80mm, edged<br>Lip 80mm, rounded                                                                 | 4501<br>4502<br>4509<br>4510 |
|----------------------------------------------------------|----------------------------------------------------------------------------------------------------------------------------------------------|------------------------------|
| Handing                                                  | right (RH)<br>left (LH)                                                                                                                      | RS<br>LS                     |
| Material/finish                                          | Lacquered Steel:<br>Silver Metallic<br>Hammer-Glided<br>Satin Stainless Steel<br>Polished Brass<br>(further materials/<br>finishes to order) | silb<br>gold<br>EST<br>MSpol |

version shown LH