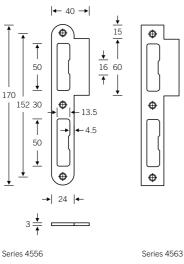

## Striking plates Lipped striking plate

## Series 4556 | 4563

for full leaf steel internal and flat-entrance doors

- suitable for lock series 15/16, 20/21, 19/24, 50/52, 53/54/55, 56
- Stainless Steel AISI 304, 3 mm
- ground and countersunk on both sides
  lip on one side with both-side chamfer

| Series 4556<br>Series 4563 | rounded<br>edged                                                                        | 4556<br>4563 |
|----------------------------|-----------------------------------------------------------------------------------------|--------------|
| Material/finish            | Stainless Steel AISI 304<br>Polished Brass<br>(further materials/<br>finishes to order) | EST<br>MSpol |
| no deadbolt perforation    |                                                                                         | ORD          |
| no latchbolt perforation   |                                                                                         | OFD          |