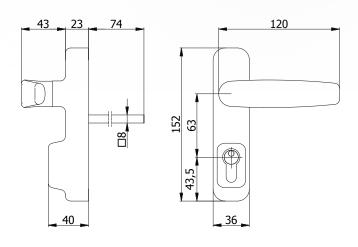

## **EXTERNAL ACCESS HANDLE**

CONSTRUCTIVE FEATURES: Painted special alloy case and handle -Zinc and plastic plated steel cover - Nickel-plated brass cylinder. WORKING: Door opened by the handle - Handle interlock is controlled by the key (free handle).

PROVIDED WITH: 3 keys, fixing screws, assembling instructions, template for drilling.

| COD.   |          |        | Finishing     | E C  |    |
|--------|----------|--------|---------------|------|----|
| 6012/G | 121/04 H | 105/05 | Grey RAL 7040 | 0,99 | 10 |

PROVIDED WITH: 3 keys, fixing screws, assembling instructions, template for drilling.

| COD.   |          |        | Finishing                 | E CO |    |
|--------|----------|--------|---------------------------|------|----|
| 6012/X | 121/04 H | 105/05 | Satinized stainless steel | 0,99 | 10 |