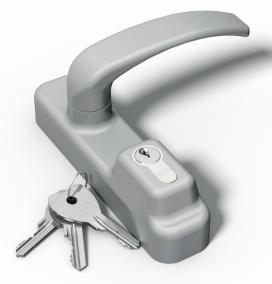

## **EXTERNAL ACCESS HANDLE**

CONSTRUCTIVE FEATURES: Painted special alloy case and handle -Zinc and plastic plated steel cover - Nickel-plated brass cylinder. WORKING: Door opened by the handle - Handle interlock is controlled by the key (free handle).

PROVIDED WITH: 3 keys, fixing screws, assembling instructions, template for drilling.

| COD.   |          |        | Finishing     | E C  |    |
|--------|----------|--------|---------------|------|----|
| 6012/G | 121/04 H | 105/05 | Grey RAL 7040 | 0,99 | 10 |