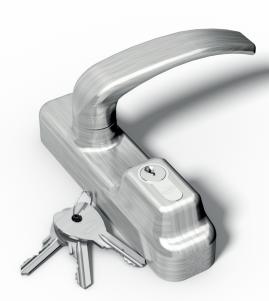

## **EXTERNAL ACCESS HANDLE**

CONSTRUCTIVE FEATURES: Painted special alloy case and handle -Zinc and plastic plated steel cover - Nickel-plated brass cylinder. WORKING: Door opened by the handle - Handle interlock is controlled by the key (free handle).

PROVIDED WITH: 3 keys, fixing screws, assembling instructions, template for drilling.

| COD.   |          |        | Finishing                 | E CO |    |
|--------|----------|--------|---------------------------|------|----|
| 6012/X | 121/04 H | 105/05 | Satinized stainless steel | 0,99 | 10 |